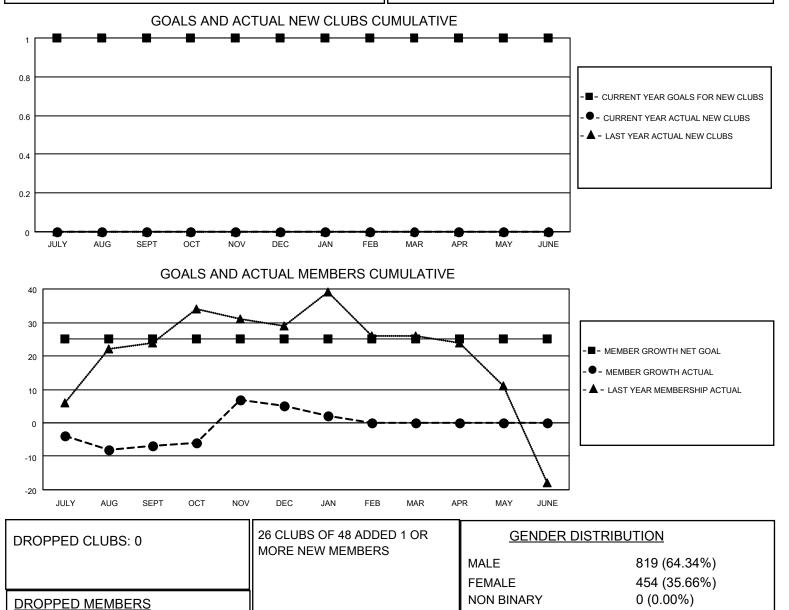

## LOCATION CONNECTICUT

DECEASED

OTHER TOTAL

MBR0181

CLUB CANCELLED

District 23 A

Results as of: 1/31/2023

| Clubs                 |               |           |               | Members               |                         |                         |                                                    |
|-----------------------|---------------|-----------|---------------|-----------------------|-------------------------|-------------------------|----------------------------------------------------|
| RESULTS FOR 2022-2023 |               |           |               | RESULTS FOR 2022-2023 |                         |                         |                                                    |
| QUARTER               | NEW CLUB GOAL | NEW CLUBS | DROPPED CLUBS | QUARTER ME            | MBER GROWTH NET<br>GOAL | MEMBER GROWTH<br>ACTUAL | DROPPED<br>MEMBERS ACTUAL<br>(including transfers) |
| JULY/AUG/SEPT         | 1             | 0         | 0             | JULY/AUG/SEPT         | 25                      | 26                      | 28                                                 |
| OCT/NOV/DEC           | 0             | 0         | 0             | OCT/NOV/DEC           | 0                       | 62                      | 44                                                 |
| JAN/FEB/MAR           | 0             | 0         | 0             | JAN/FEB/MAR           | 0                       | 7                       | 9                                                  |
| APR/MAY/JUNE          | 0             | 0         | 0             | APR/MAY/JUNE          | 0                       | 0                       | 0                                                  |

CLICK HERE FOR CUMULATIVE

MEMBERSHIP DATA

10 0

71

81

183

94

0 (0.00%)